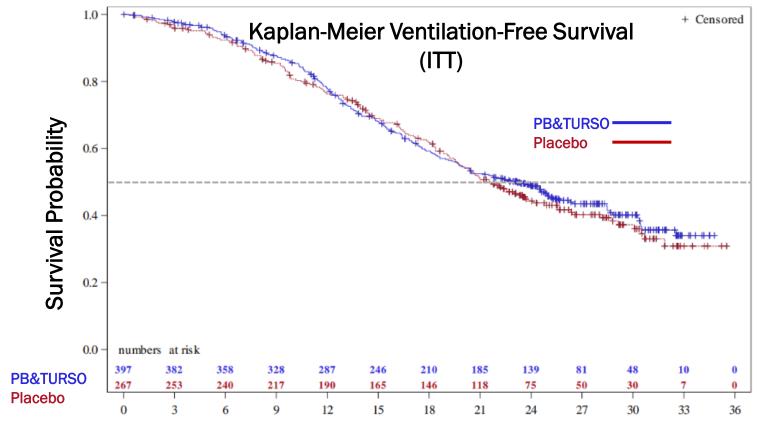

## **Ventilation-Free Survival (ITT)** [includes OLE events]

| Iπ                                     | PB&TURSO<br>(N=397)      | Placebo<br>(N=267)       |  |
|----------------------------------------|--------------------------|--------------------------|--|
| Median Survival<br>Time, mo<br>(95%CI) | <b>23.2</b> (19.7, 25.7) | <b>21.6</b> (19.6, 24.9) |  |
| p-value <sup>a</sup>                   | 0.485                    |                          |  |

Time to Death, TAV, or PAV (months)

**Definition:** time to earliest date of tracheostomy for respiratory distress (TAV), permanent non-invasive ventilation (PAV), or the date of death due to any cause. TAV and PAV events were collected during OLE, but not following completion or after drop out. **aStratified log-rank test** 

HR analysis not performed for this endpoint.