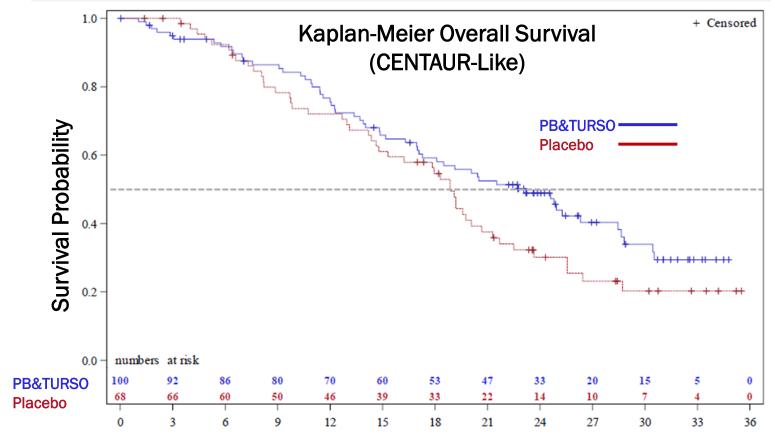

# **Overall Survival (CENTAUR-Like)**

| CENTAUR-<br>Like                       | PB&TURSO<br>(N=100)      | Placebo<br>(N=68)        |  |
|----------------------------------------|--------------------------|--------------------------|--|
| Median Survival<br>Time, mo<br>(95%CI) | <b>23.2</b> (17.3, 28.5) | <b>18.9</b> (14.8, 20.7) |  |
| HR <sup>a</sup> (95% CI)               | 0.82 (0.55, 1.23)        |                          |  |
| <i>p</i> -value <sup>b</sup>           | 0.099                    |                          |  |

#### Adjusted for baseline NfL

• HRa (95%CI): 0.74 (0.49, 1.12)

Time to Death (months)

**CENTAUR-like definition:** <18 months from symptom onset, slow vital capacity (SVC)>60%, and clinically definite ALS diagnosis **aHR obtained from Cox proportional hazards model:** covariates: del-FS, baseline ALSFRS-R, age (adjusted for baseline NfL also includes baseline NfL as covariate)

bLog-rank test