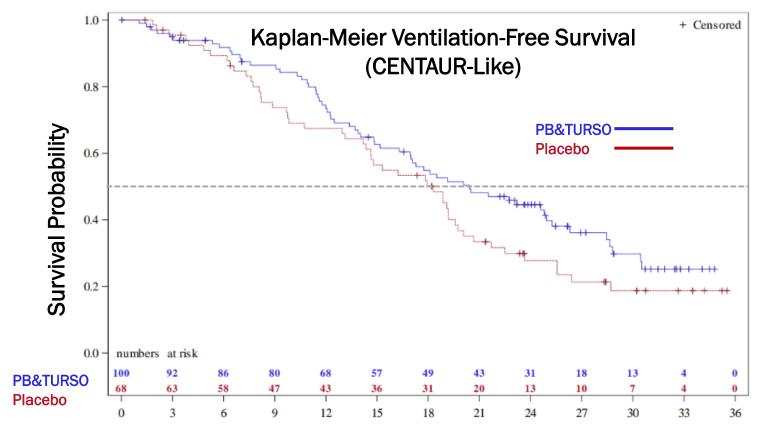

### Ventilation-Free Survival (CENTAUR-Like) [includes OLE events]

| CENTAUR-<br>Like                       | PB&TURSO<br>(N=100)      | Placebo<br>(N=68)        |  |
|----------------------------------------|--------------------------|--------------------------|--|
| Median Survival<br>Time, mo<br>(95%CI) | <b>20.4</b> (17.0, 25.3) | <b>18.3</b> (14.4, 19.7) |  |
| HR <sup>a</sup> (95% CI)               | 0.87 (0.59, 1.28)        |                          |  |
| <i>p</i> -value <sup>b</sup>           | 0.122                    |                          |  |

#### Adjusted for baseline NfL

• HR<sup>a</sup> (95%CI): **0.80** (0.54, 1.19)

#### Time to Death, TAV, or PAV (months)

**Definition:** time to earliest date of tracheostomy for respiratory distress, permanent non-invasive ventilation (PAV), or the date of death due to any cause. TAV and PAV events were collected during OLE, but not following completion or after drop out.

<sup>a</sup>HR obtained from Cox proportional hazards model: covariates: del-FS, baseline ALSFRS-R, age (adjusted for baseline NfL also includes baseline NfL as covariate)

bLog-rank test