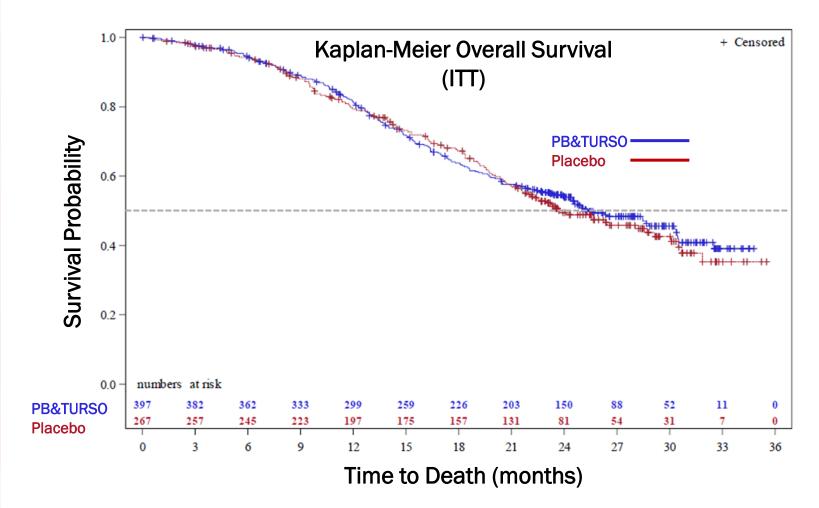

## **Overall Survival (ITT)**

| Iπ                                     | PB&TURSO<br>(N=397)      | Placebo<br>(N=267)       |  |
|----------------------------------------|--------------------------|--------------------------|--|
| Median Survival<br>Time, mo<br>(95%CI) | <b>25.3</b> (23.2, 30.4) | <b>23.8</b> (21.6, 29.1) |  |
| HR <sup>a</sup> (95% CI)               | 0.95 (0.76, 1.19)        |                          |  |
| p-value <sup>b</sup>                   | 0.520                    |                          |  |

<sup>a</sup>HR obtained from Cox proportional hazards model - covariates: del-FS, CENTAUR-like, baseline ALSFRS-R, age <sup>b</sup>Stratified log-rank test